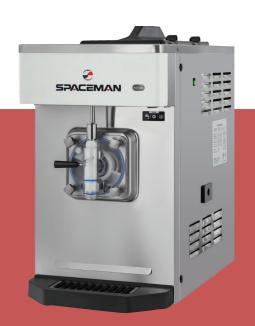

### FROZEN BEVERAGE FREEZER

Single flavor, Countertop, Gravity feed

## Most Compact & Versatile

Single flavor counter model for frozen beverages

#### **See-through Dispensing Door**

Clear dispensing door design makes product more attractive and serves as great marketing tool

# 6450-C