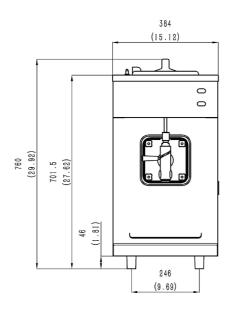

| Weight   | Kg/lb                |
|----------|----------------------|
| Net      | 99 / 220             |
| Shipping | 109 / 242            |
| Volume   | 0.29 CBM / 10.13 CBF |

| Dimensions | Net (mm/in) | Shipping (mm/in) |
|------------|-------------|------------------|
| Width      | 384 / 15.1  | 420 / 16.5       |
| Depth      | 645 / 25.4  | 770 / 30.3       |
| Height     | 760 / 29.9  | 890 / 35.0       |