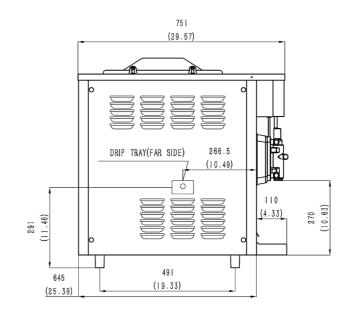

| Weight   | Kg/lb                |
|----------|----------------------|
| Net      | 99 / 220             |
| Shipping | 109 / 242            |
| Volume   | 0.29 CBM / 10.13 CBF |

| Dimensions | Net (mm/in) | Shipping (mm/in) |
|------------|-------------|------------------|
| Width      | 384 / 15.1  | 420 / 16.5       |
| Depth      | 645 / 25.4  | 770 / 30.3       |
| Height     | 760 / 29.9  | 890 / 35.0       |